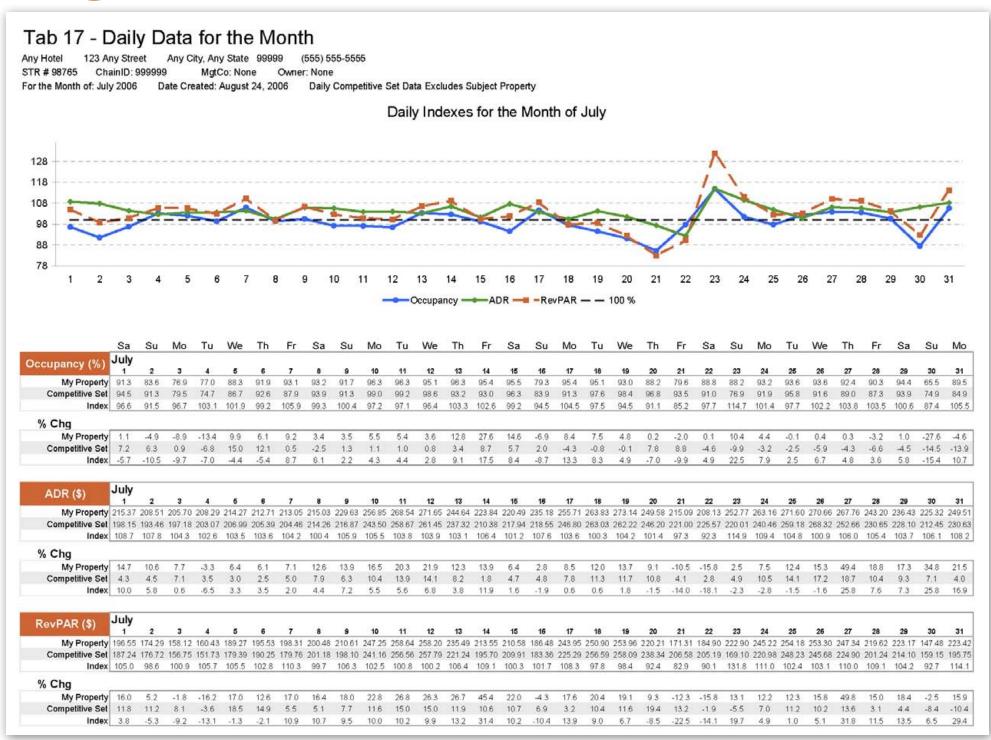

**Response Report:** Details properties in the competitive set that have reported data to STR over the past 24 months.

Calendars: For accurate date-to-date and day-to-day comparison, STR has included calendars from this year and last year, highlighting key events and holidays.

#### **Chart legend:**

O = Only monthly data received.

= Monthly & daily data received.

STR is continually soliciting hotels to participate in our programs. Non-reporting hotel performance is estimated by using the average of reporting hotels in the comp set.