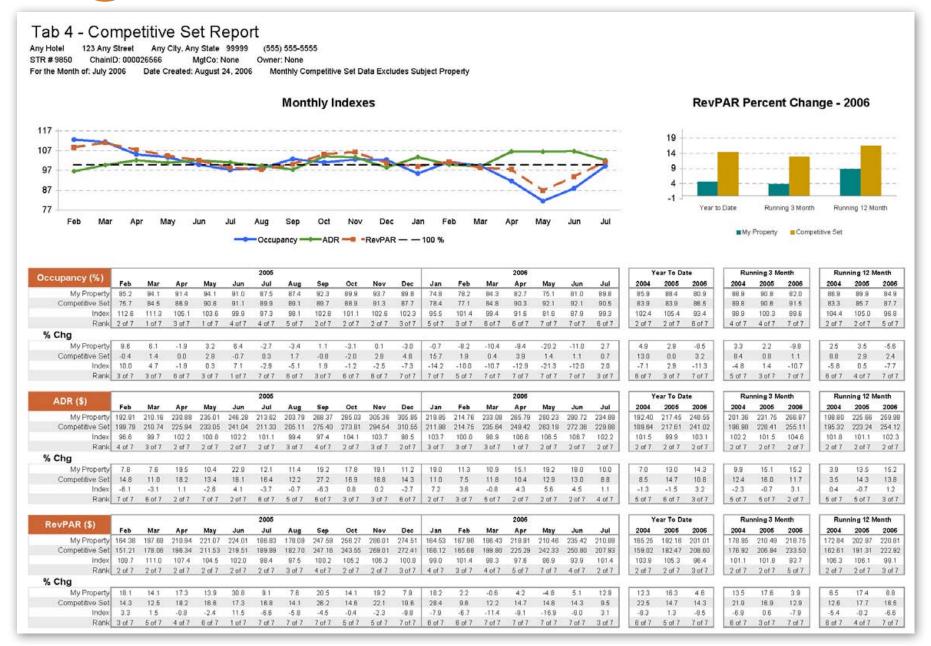

# tab 4 competitive set report

Competitive Set Report: Compares property vs. competitive set for the most recent 18 month period, as well as for year-to-date, running 3 month and running 12 month periods.

Monthly Indexes Graph: Tracks Occupancy, ADR and RevPAR indexes over the past 18 months.

RevPAR Percent Change Graph: Room revenue divided by rooms available in the current period this year (TY) vs. same period last year (LY). Calculated as ((TY-LY)/LY)\*100.

**Rank:** We utilize ranking to measure a property's performance in three key areas: Occupancy, ADR and RevPar. Property performance is ranked versus hotels in the competitive set. Example: "3 of 6" ADR ranking means the subject hotel's absolute ADR is the third highest of the six competitors.

**Year To Date:** Compares the same year-to-date period from the past three years.

**Running 3 Month:** Compares the same three month period from the past three years.

Running 12 Month: Compares the same twelve month period from the past three years.